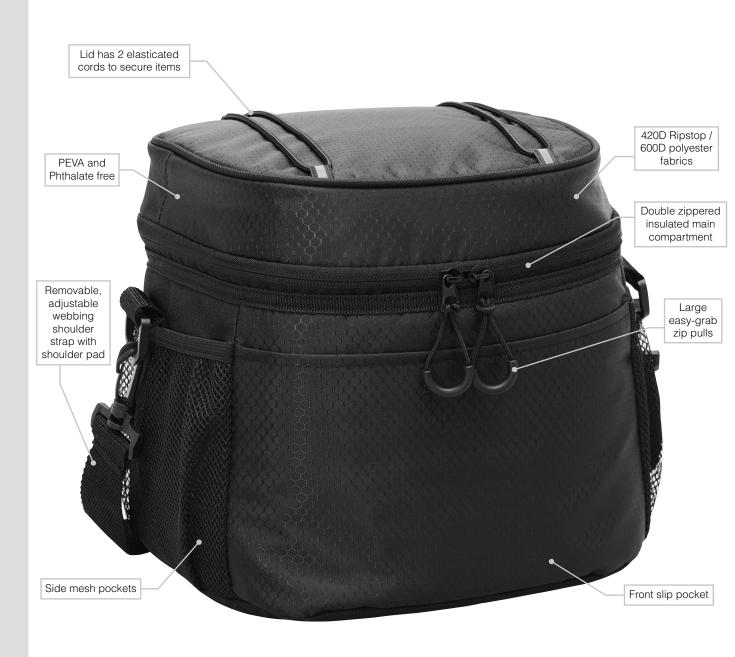

## **Social Cooler**

When you have places to go, life is made a lot easier with the Social Cooler. A cooler that holds the cold and has a big enough capacity for all your social needs. Comes with a handy shoulder strap and easy-grab zip pulls that allow easy entry

## **Social Cooler**

Specifications:

| MATERIAL:            | 420D Ripstop / 600D polyester                                                                                                                                                                                                                                                                                                                                                                                                             |
|----------------------|-------------------------------------------------------------------------------------------------------------------------------------------------------------------------------------------------------------------------------------------------------------------------------------------------------------------------------------------------------------------------------------------------------------------------------------------|
| SIZE:                | 27cm W x 22cm H x 18cm D                                                                                                                                                                                                                                                                                                                                                                                                                  |
| CAPACITY:            | 10.6 Litres                                                                                                                                                                                                                                                                                                                                                                                                                               |
| DECORATION TYPES:    | Embroidery, Supacolour, Supasub, Supaetch, Supaflex                                                                                                                                                                                                                                                                                                                                                                                       |
| DECORATION AREAS:    | Embroidery / Supasub / Supaetch area                                                                                                                                                                                                                                                                                                                                                                                                      |
| DESCRIPTION:         | Centred front: 95mm diameter<br>Supacolour area<br>Centre Front: 180mm W x 100mm H<br>• 420D Ripstop / 600D polyester fabrics<br>• Front slip pocket<br>• Generous double zippered insulated main compartment<br>• Large easy-grab zip pulls<br>• Side mesh pockets<br>• Lid has 2 elasticated cords to secure items<br>• 8 can capacity<br>• Removable, adjustable webbing shoulder strap with shoulder pad<br>• PEVA and Phthalate free |
| PACKAGING:           | Each bag packed in an individual poly bag with a silica gel sachet.                                                                                                                                                                                                                                                                                                                                                                       |
| CARTON QUANTITY:     | 10 units                                                                                                                                                                                                                                                                                                                                                                                                                                  |
| CARTON MEASUREMENTS: | 40cm W x 22cm H x 40cm L                                                                                                                                                                                                                                                                                                                                                                                                                  |
| CARTON WEIGHT:       | 4.5kg                                                                                                                                                                                                                                                                                                                                                                                                                                     |